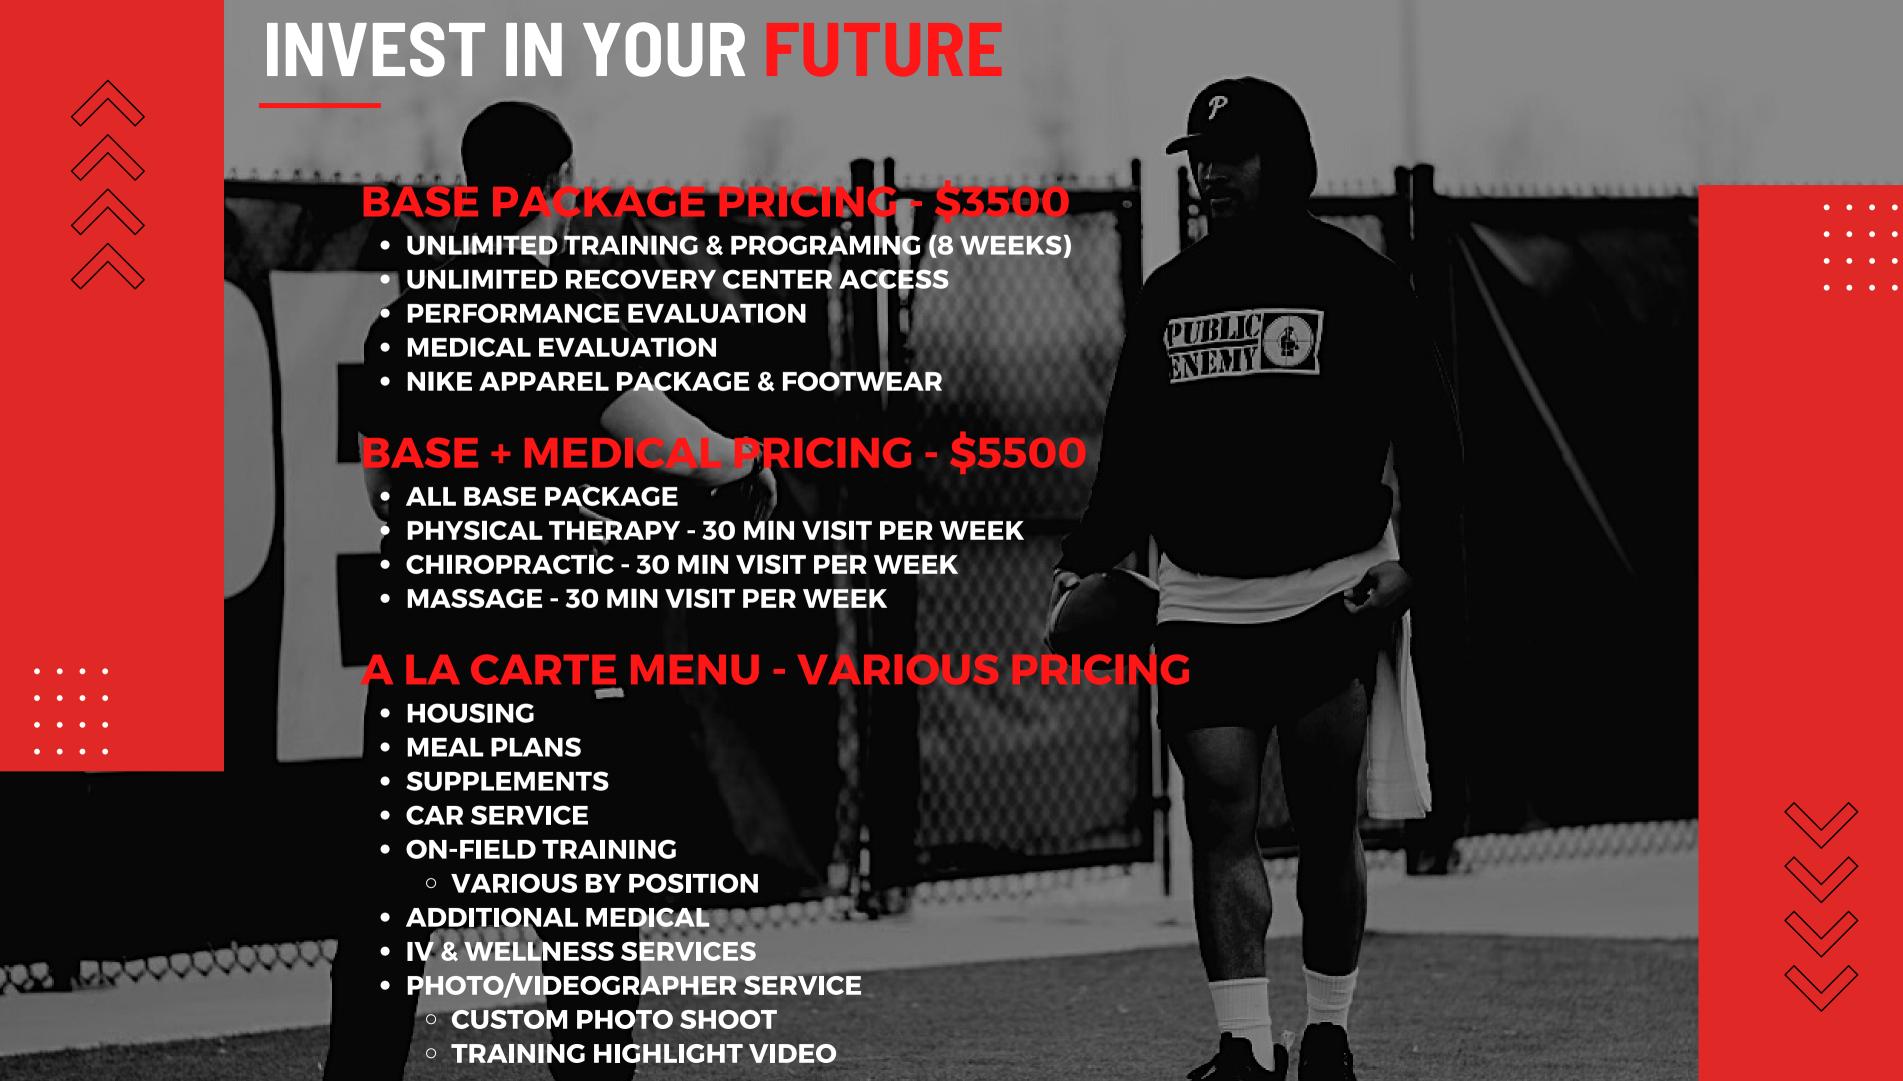

ength but endurance. Our proven system will ensure you demonstrate to pro scouts your strength and endurance.

#### **3 CONE DRILL**

Running a low time in the 3 cone drill requires the ability to change directions at a high speed. KSP teaches players the techniques needed to perform this drill with efficient movement and no wasted steps resulting in optimal results.

#### **SHUTTLE RUN**

NFL coaches and scouts want to see if you have lateral quickness and how explosive you are in short areas. KSP will teach you the techniques needed to explode out of a three-point stance, accelerate & decelerate, and change directions at a high speed for maximum performance.



## ELITE EQUIPMENT | PARTNERS

ROGUE

MATRIX







InBody

**//>XNORMATEC** 



DESIGNS FOR SPORT





PERFORMANCE

KEISER®